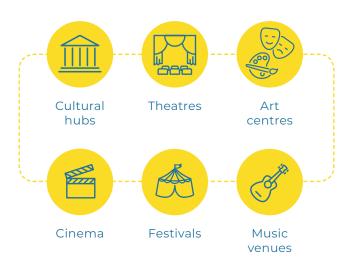

Yesplan is the cloud based venue planning solution helping venues work smarter.

## 4 Great stand out Yesplan factors.

- Yesplan **centralises** all of your event and venue **planning activities**
- Collaboration and communication is at the centre of Yesplan's unlimited users can access system from anywhere
- Yesplan is **specialised software** for the **event** venue sector
- Continual **automatic updates** mean Yesplan meets the changing need of the sector

# Yesplan is currently available in the following markets\*.



## The problems we solve.



## Yesplan is used in various sectors.



yesplan.be



## Contacts and Relationships

We know many people or organisations work with our clients to produce great events. Manage individuals, companies along with their relationships in one central location.



## Financials and Budget

Track all expenditure and income, whether actual or predicted to make sure your events stay on budget. Detailed reporting and analysis tools such as our deal sheet tools.helps manage multiple events and projects.



#### Staff Administration

Your staff help deliver your programmes, but when are they due to work next? How many hours are they planned to work next week? Yesplan can effortlessly manage your staff and answer your questions.



#### **Event Planner**

Take control of your planning cycle, manage recurring events, complex groups of events